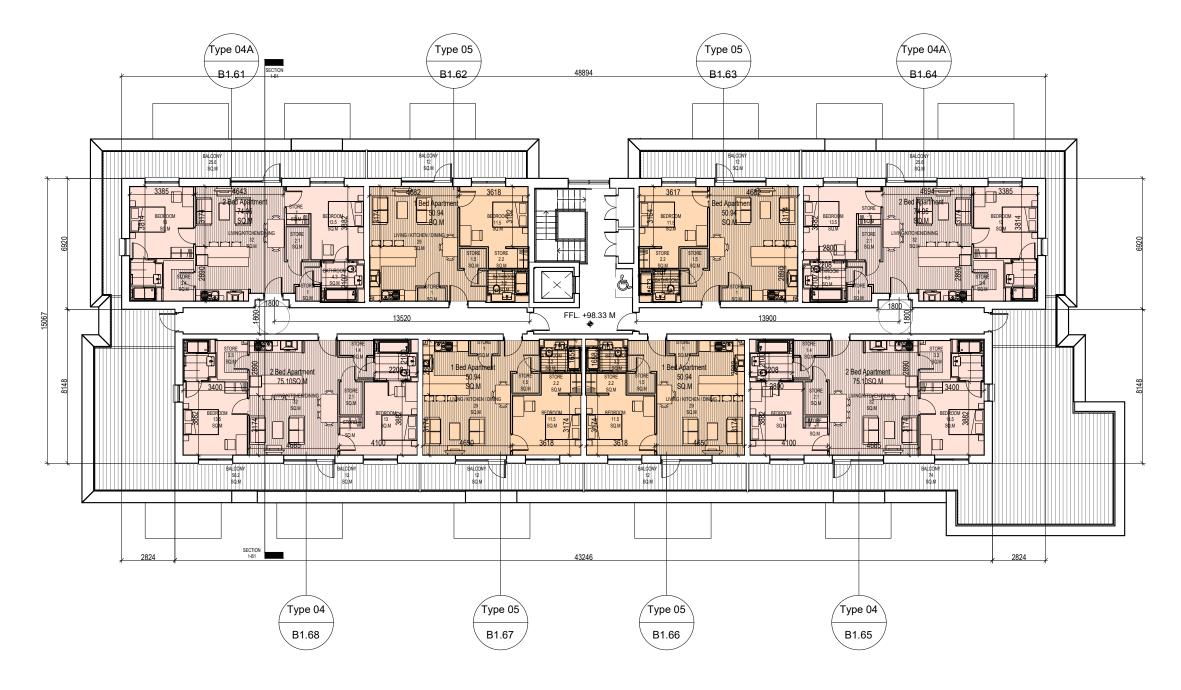

### Blocks B1 - Second Floor Plan

#### **LEGEND**

1 Bed Apartment

2 Bed Apartment (4 Person)

- COPYRIGHT RESERVED
- 3. ALL DISCREPENCIES TO BE REPORTED TO ARCHITECT.
- 6. ALL MECH & ELEC SERVICES TO SERVICES ENGINEERS DETAILS.
- ALL PROPRIETARY ITEMS TO BE INSTALLED IN ACCORDANCE WITH MANUFACTURERS INSTRUCTIONS.

|  | REV | DATE | DESCRIPTION | BY |
|--|-----|------|-------------|----|
|  |     |      |             |    |
|  |     |      |             |    |
|  |     |      |             |    |
|  |     |      |             |    |
|  |     |      |             |    |

103 LEESON STREET UPPER, DUBLIN 4. T: (01) 6689888 E: info@jfa.ie W: www.jfa.ie

Ardstone Homes Ltd

Residential Development

DRAWING

Block B1

Second Floor Plan

SCALE JOB NO. 1:200 1823 DRAWN BY DATE lovember 2019 DRAWING NUMBER

P-PL-B1-03

DRAWING LOCATION
w\18 Jobs\1823\03-plo

PLANNING

Keyplan | Scale 1:5000 @A3