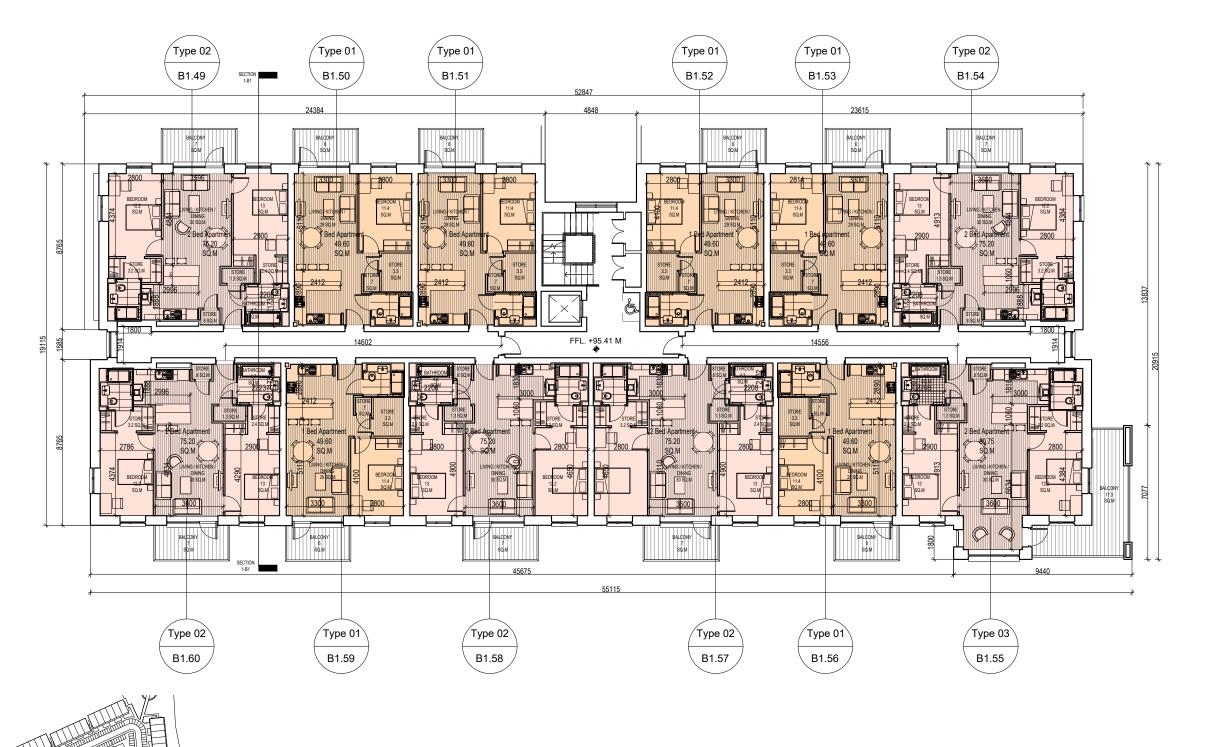

### Blocks B1 - First Floor Plan

Keyplan | Scale 1:5000 @A3

LEGEND

1 Bed Apartment

2 Bed Apartment (4 Person)

- COPYRIGHT RESERVED
- 3. ALL DISCREPENCIES TO BE REPORTED TO ARCHITECT.
- 6. ALL MECH & ELEC SERVICES TO SERVICES ENGINEERS DETAILS.
- ALL PROPRIETARY ITEMS TO BE INSTALLED IN ACCORDANCE WITH MANUFACTURERS INSTRUCTIONS.

| REV | DATE | DESCRIPTION | BY |
|-----|------|-------------|----|
|     |      |             |    |
|     |      |             |    |
|     |      |             |    |
|     |      |             |    |
|     |      |             |    |

103 LEESON STREET UPPER, DUBLIN 4. T: (01) 6689888 E: info@jfa.ie W: www.jfa.ie

Ardstone Homes Ltd

Residential Development

DRAWING Block B1

First Floor Plan

SCALE 1:200

DRAWN BY DATE P-PL-B1-02

JOB NO.

1823

PLANNING