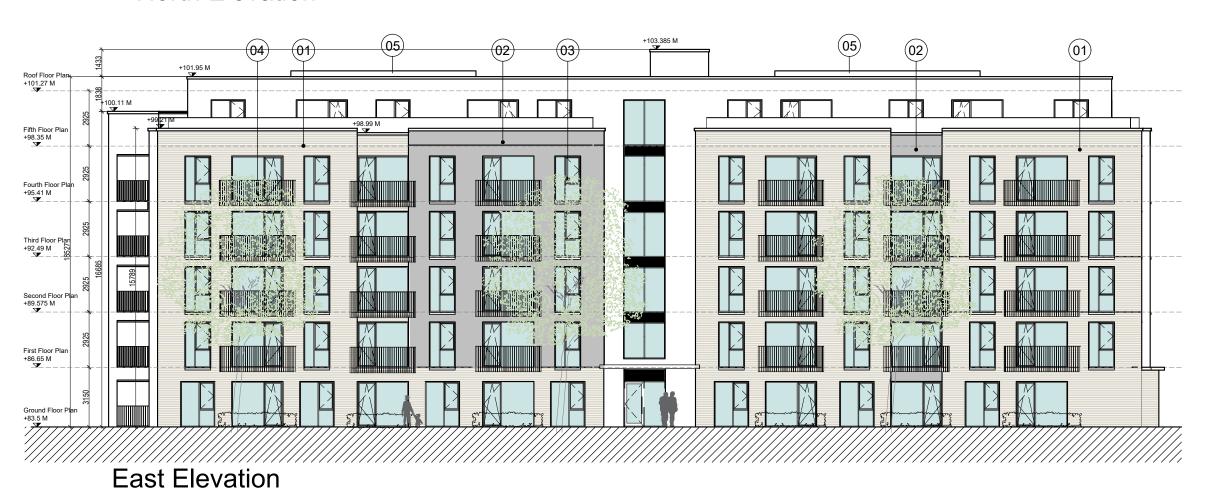

# Block B1 - South and West elevations

GENERAL NOTES

- COPYRIGHT RESERVE
- 2. DO NOT SCALE DRAWING, USE FIGURED DIMENSIONS OF
- 3. ALL DISCREPENCIES TO BE REPORTED TO ARCHITECT.
- 5 ALL STRUCTURE TO BE TO STRUCTURAL ENGINEERS DETAILS
- 6. ALL MECH & ELEC SERVICES TO SERVICES ENGINEERS DETAILS
- 7. ALL PROPRIETARY ITEMS TO BE INSTALLED IN ACCORDANCE
- CONTRACTOR IS RESPONSIBLE FOR THE COORDINATION OF STRUCTL FINISHES AND SERVICES.

#### **Materials Legend**

- 01 Selected buff brick
- 02 Render to selected colour
- 03 Aluminium/uPVC windows to selected colour
- 04 Balconies with black steel rail and columns
- 05 PV roof panels