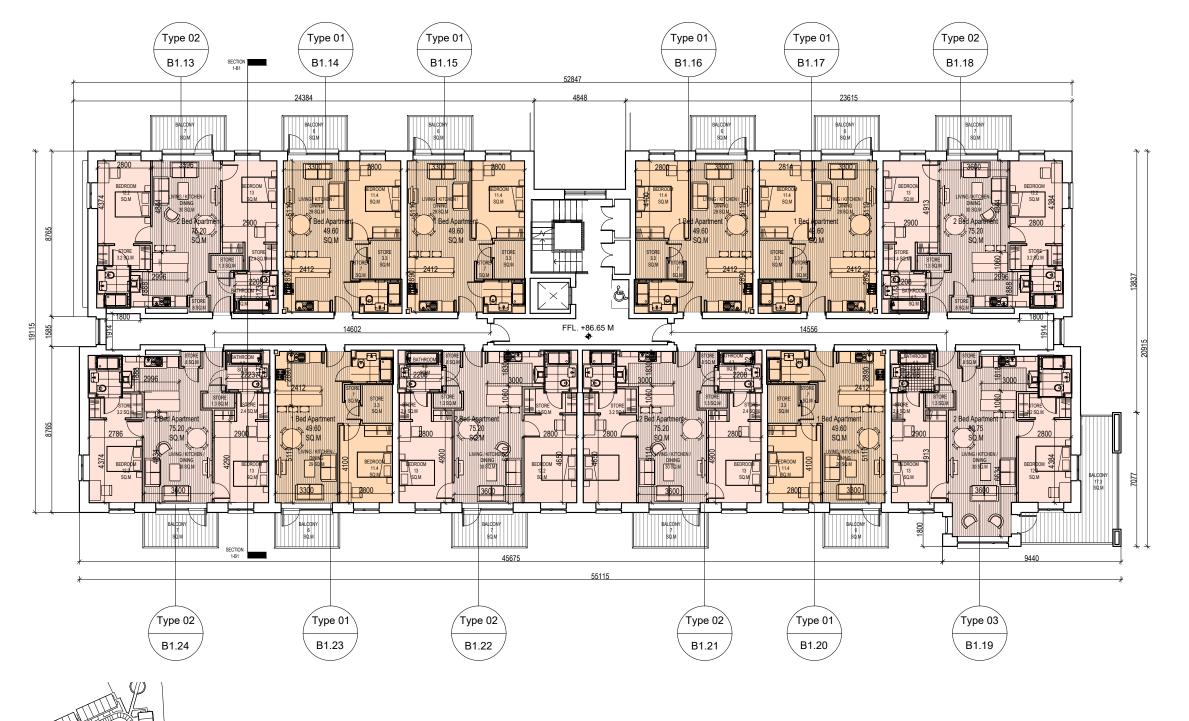

### Blocks B1 - First Floor Plan

Keyplan | Scale 1:5000 @A3

LEGEND

1 Bed Apartment

2 Bed Apartment (4 Person)

- COPYRIGHT RESERVED
- 3. ALL DISCREPENCIES TO BE REPORTED TO ARCHITECT.
- 6. ALL MECH & ELEC SERVICES TO SERVICES ENGINEERS DETAILS.
- ALL PROPRIETARY ITEMS TO BE INSTALLED IN ACCORDANCE WITH MANUFACTURERS INSTRUCTIONS.

103 LEESON STREET UPPER, DUBLIN 4. T: (01) 6689888 E: info@jfa.ie W: www.jfa.ie

Ardstone Homes Ltd

Residential Development

DRAWING Block B1

First Floor Plan

SCALE 1:200

DRAWN BY DATE P-PL-B1-02

JOB NO.