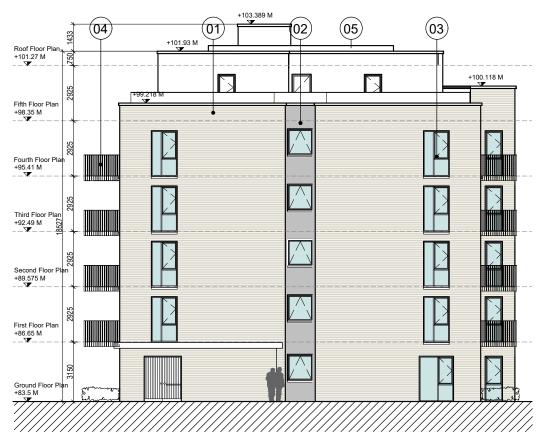

### Block B1 - North and East Elevations

North Elevation

COPYRIGHT RESERVED

- 3. ALL DISCREPENCIES TO BE REPORTED TO ARCHITECT.
- THE CONTRACTOR IS RESPONSIBLE FOR CHECKING ALL LEVELS DIMENSIONS.
- 6. ALL MECH & ELEC SERVICES TO SERVICES ENGINEERS DETAILS.

#### **Materials Legend**

- 01 Selected buff brick
- 02 Render to selected colour
- 03 Aluminium/uPVC windows to selected colour
- 04 Balconies with black steel rail and columns
- 05 PV Roof panels