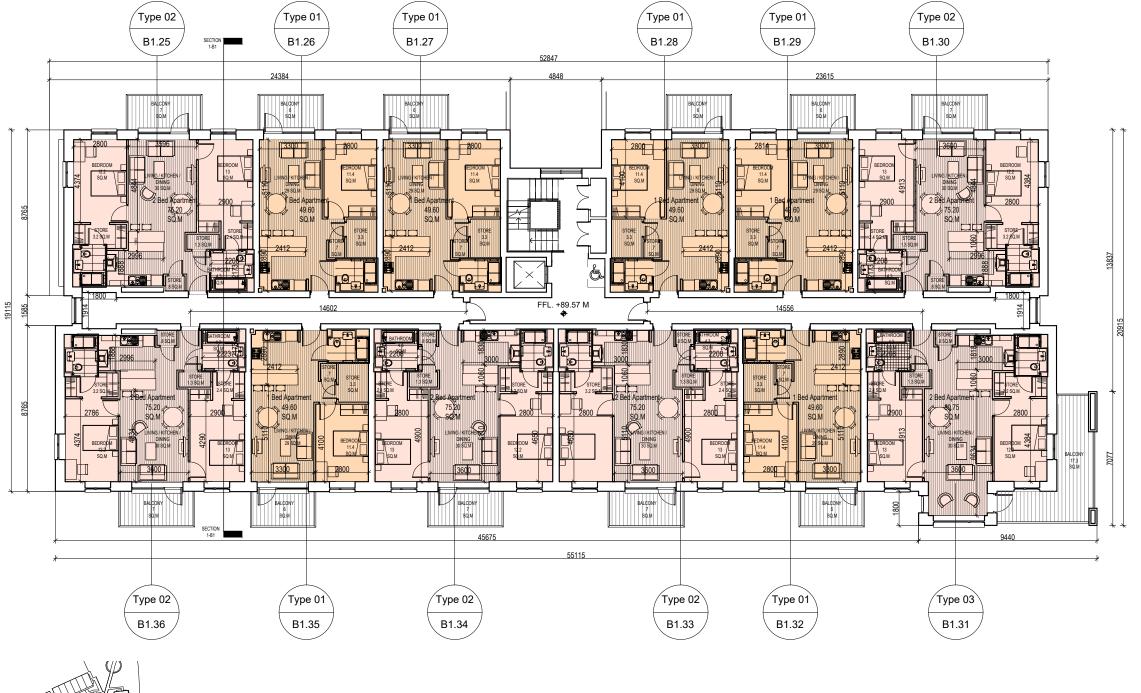

### Blocks B1 - Second Floor Plan

#### **LEGEND**

1 Bed Apartment

2 Bed Apartment (4 Person)

- COPYRIGHT RESERVED
- 3. ALL DISCREPENCIES TO BE REPORTED TO ARCHITECT.
- 6. ALL MECH & ELEC SERVICES TO SERVICES ENGINEERS DETAILS.
- ALL PROPRIETARY ITEMS TO BE INSTALLED IN ACCORDANCE WITH MANUFACTURERS INSTRUCTIONS.