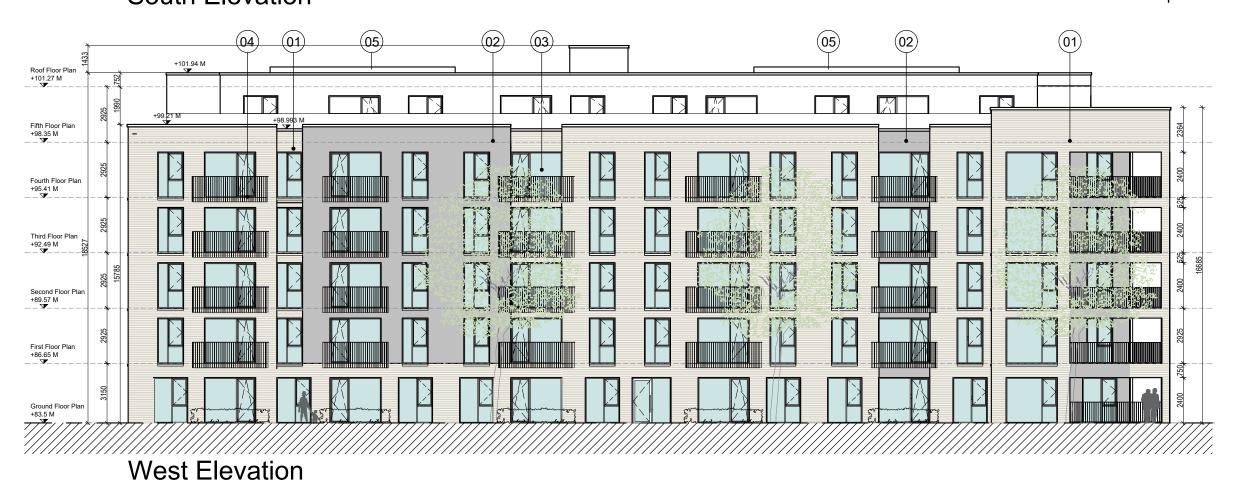

# Block B1 - South and West elevations

GENERAL NOTES

- COPYRIGHT RESERVE
- 2. DO NOT SCALE DRAWING, USE FIGURED DIMENSIONS OF
- 3. ALL DISCREPENCIES TO BE REPORTED TO ARCHITECT.
- 5 ALL STRUCTURE TO BE TO STRUCTURAL ENGINEERS DETAILS
- 6. ALL MECH & ELEC SERVICES TO SERVICES ENGINEERS DETAILS
- 7. ALL PROPRIETARY ITEMS TO BE INSTALLED IN ACCORDANCE
- CONTRACTOR IS RESPONSIBLE FOR THE COORDINATION OF STRUCTL FINISHES AND SERVICES.

#### **Materials Legend**

- 01 Selected buff brick
- 02 Render to selected colour
- 03 Aluminium/uPVC windows to selected colour
- 04 Balconies with black steel rail and columns
- 05 PV roof panels