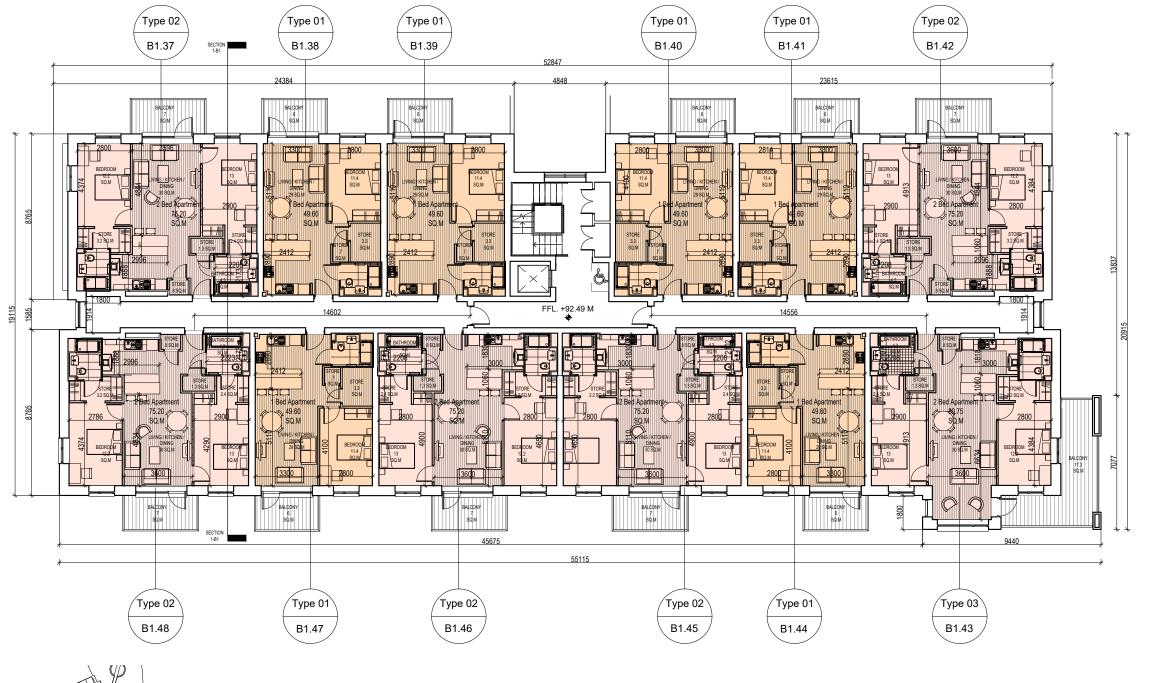

### Blocks B1 - Third Floor Plan

#### LEGEND

1 Bed Apartment

2 Bed Apartment (4 Person)

- COPYRIGHT RESERVED
- 3. ALL DISCREPENCIES TO BE REPORTED TO ARCHITECT.

- ALL PROPRIETARY ITEMS TO BE INSTALLED IN ACCORDANCE WIT MANUFACTURERS INSTRUCTIONS.