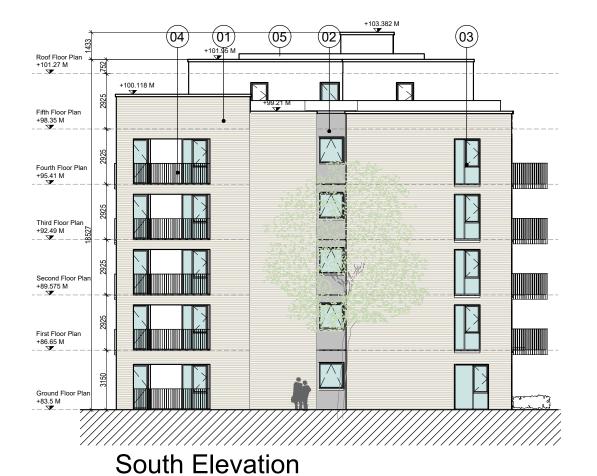

# Block B1 - South and West elevations

GENERAL NOTES

- COPYRIGHT RESERVE
- 2. DO NOT SCALE DRAWING, USE FIGURED DIMENSIONS OF
- 3. ALL DISCREPENCIES TO BE REPORTED TO ARCHITECT.
- 5 ALL STRUCTURE TO BE TO STRUCTURAL ENGINEERS DETAILS
- 6. ALL MECH & ELEC SERVICES TO SERVICES ENGINEERS DETAILS
- 7. ALL PROPRIETARY ITEMS TO BE INSTALLED IN ACCORDANCE
- CONTRACTOR IS RESPONSIBLE FOR THE COORDINATION OF STRUCTL FINISHES AND SERVICES.

#### **Materials Legend**

- 01 Selected buff brick
- 02 Render to selected colour
- 03 Aluminium/uPVC windows to selected colour
- 04 Balconies with black steel rail and columns
- 05 PV roof panels