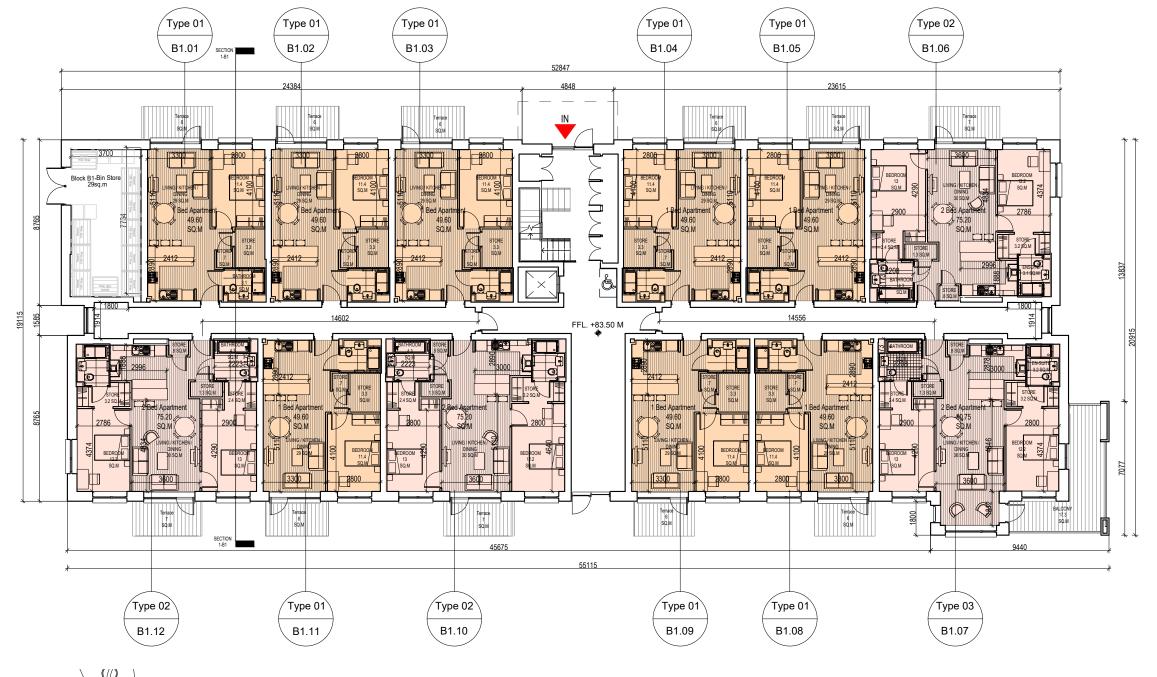

### Blocks B1 - Ground Floor Plan

Keyplan | Scale 1:5000 @A3

#### LEGEND

1 Bed Apartment

2 Bed Apartment (4 Person)

- COPYRIGHT RESERVED
- 3. ALL DISCREPENCIES TO BE REPORTED TO ARCHITECT.
- 6. ALL MECH & ELEC SERVICES TO SERVICES ENGINEERS DETAILS.
- ALL PROPRIETARY ITEMS TO BE INSTALLED IN ACCORDANCE WITH MANUFACTURERS INSTRUCTIONS.

JOHN FLEMING ARCHITECTS 103 LEESON STREET UPPER, DUBLIN 4. T: (01) 6689888 E: info@jfa.ie W: www.jfa.ie

Ardstone Homes Ltd

Residential Development

DRAWING

Block B1

Ground Floor Plan SCALE 1:200

1823 DRAWN BY DATE P-PL-B1-01